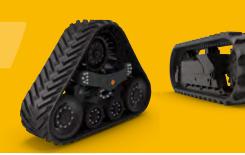

The agricultural tracks manufactured for CASE Industrial Group machines are characterised by their positive drive and delta mounting. Offering perfect traction, these systems require high production precision, with very low dimensional tolerances.

To withstand the power of Quadtrac STX and STEIGER tractors, our treads and drive lugs are vulcanised simultaneously with the core of the track, giving them greater resistance to tearing.

On AXIAL FLOW or CR & CX combines, the natural stability of the tracks allows you to work with large cutting widths.