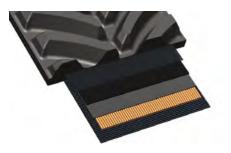

### **Strong Cables**

The track tensile strength is ensured by a full layer of 5.4mm, seamless tension cables. In addition, the track's core is reinforced with as much as four steel cable layers placed at special angles to maximise the core stiffness, making our tracks the best choice for durability and flexibility.

#### One Step Vulcan

Vulcanisation in one step of track core, guide lugs and tread patterns reinforce solidity and prevent tread pull off. All track parts are strongly vulcanised and bonded together. Low wearability rubber compound offers extended lifetime.