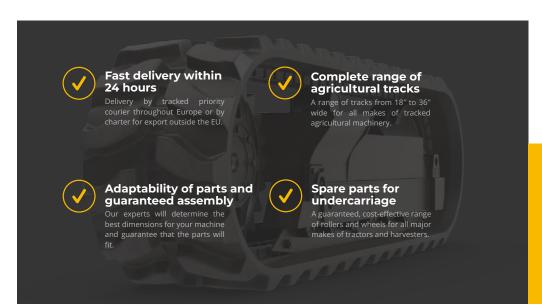

The agricultural tracks manufactured for CASE Industrial Group machines are characterised by their positive drive and delta mounting. Offering perfect traction, these systems require high production precision, with very low dimensional tolerances.

To withstand the power of Quadtrac STX and STEIGER tractors, our treads and drive lugs are vulcanised simultaneously with the core of the track, giving them greater resistance to tearing.

On AXIAL FLOW or CR & CX combines, the natural stability of the tracks allows you to work with large cutting widths.

Moreover, we offer specific original widths that comply with current road standards. Thanks to their strength, reliability and compliance with original dimensions, Vulcan Agri tracks are perfectly suited to Case IH and New Holland machines.